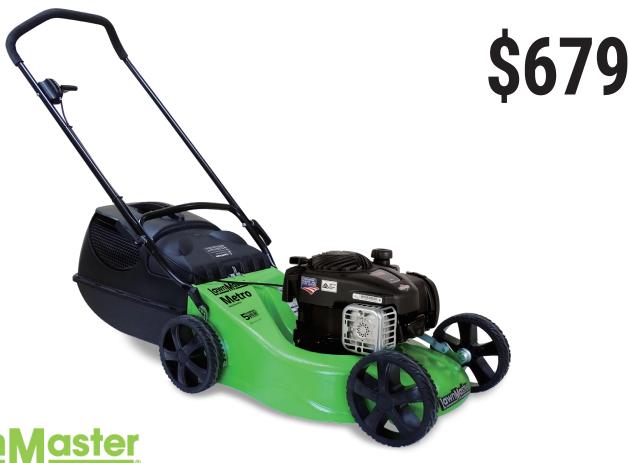

## <u>awn Master</u>

<u>lawn</u> <u>Master</u>

ALLOY METRO

SCAN TO VIEW THE LAWNMASTER RANGE

Model: LALP46P4450U

**Engine Model:** Briggs & Stratton 450E OHV

CC Rating: 125cc
Start System: Pull Start
Recommended Mowing Time: 0-30 Minutes

Chassis Type: Cast Alloy Chassis With Reinforced Wear Strip

**Cutting Width:** 460mm (18") With Mow Zone

**Cutting Height Range:** 10 Position Variable Steel Height Control

Adjustable 10-70 mm

**Cutting System:** Disc With Four Swing Back Blades **Catcher Type:** 45 Litre High Density Plastic Catcher

Mulch Function Yes

Wheel Type: 8"/ 200mm Front & Rear Wheels

With Double Ball Bearing

**Handle Type:** Anti-Vibration Handle & One Piece Lower

Handle For Easy Lifting

Wash Ports: Yes Warranty: 5 Years