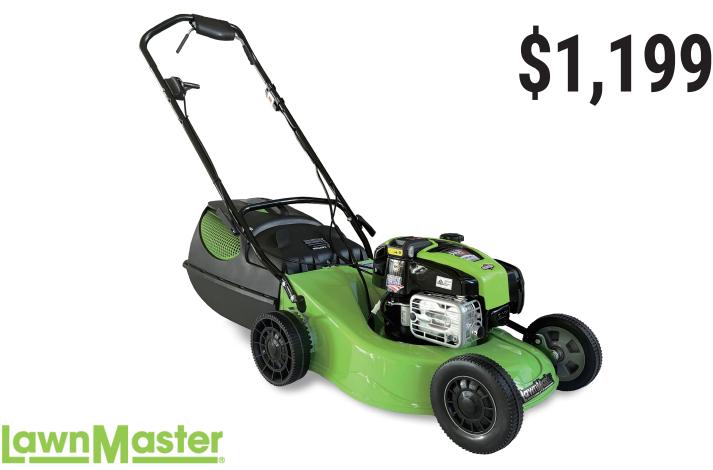

## <u>awn Master</u>

FINECUT
INSTART SP

SCAN TO VIEW THE LAWNMASTER RANGE

Model: LALS46P4750U

**Engine Model:** Briggs & Stratton 750 OHV IS

CC Rating: 163cc

**Start System:** InStart With Key **Recommended Mowing Time:** 0-80 Minutes

Chassis Type: Cast Alloy Chassis With Reinforced Wear Strip

**Cutting Width:** 460mm (18") With Mow Zone

**Cutting Height Range:** 10 Position Variable Steel Height Control

Adjustable 10-70 mm

**Cutting System:** Disc With Four Swing Back Blades **Catcher Type:** 45 Litre High Density Plastic Catcher

Mulch Function Yes

Wheel Type: 8"/ 200mm Front & Rear Wheels

With Double Ball Bearing

**Handle Type:** Anti-Vibration Handle & One Piece Lower

Handle For Easy Lifting

Wash Ports: Yes Warranty: 5 Years