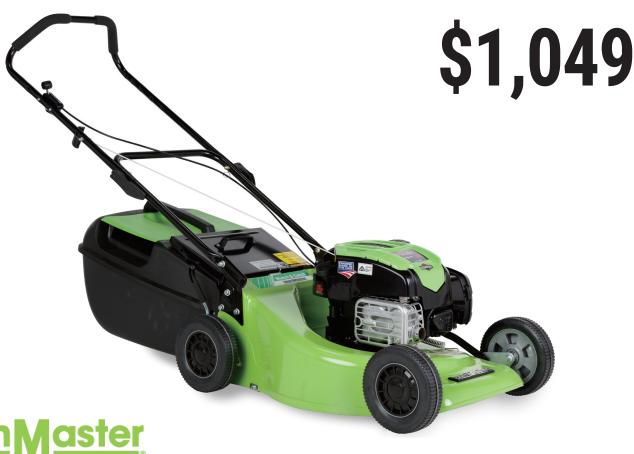

## <u>awn Master</u>

<u>lawn Master</u>

500 **500** 

SCAN TO VIEW THE LAWNMASTER RANGE

Model: LSPA2025P4725UG

**Engine Model:** Briggs & Stratton 725E OHV Readystart

CC Rating: 163cc

**Start System:** Zone Start From Handle

**Recommended Mowing Time:** 0-45 Minutes **Chassis Type:** Cast Alloy Chassis

**Cutting Width:** 500mm (20") With Mow Zone

**Cutting Height Range:** 10 Position Variable Steel Height Control

Adjustable 20-80 mm

**Cutting System:** Disc With Four Swing Back Blades **Catcher Type:** 47 Litre High Density Plastic Catcher

Mulch Function Yes

Wheel Type: 8"/ 200mm Front & Rear Wheels

With Double Ball Bearing

**Handle Type:** Anti-Vibration Handle & One Piece Lower

Handle For Easy Lifting

Warranty: 5 Years